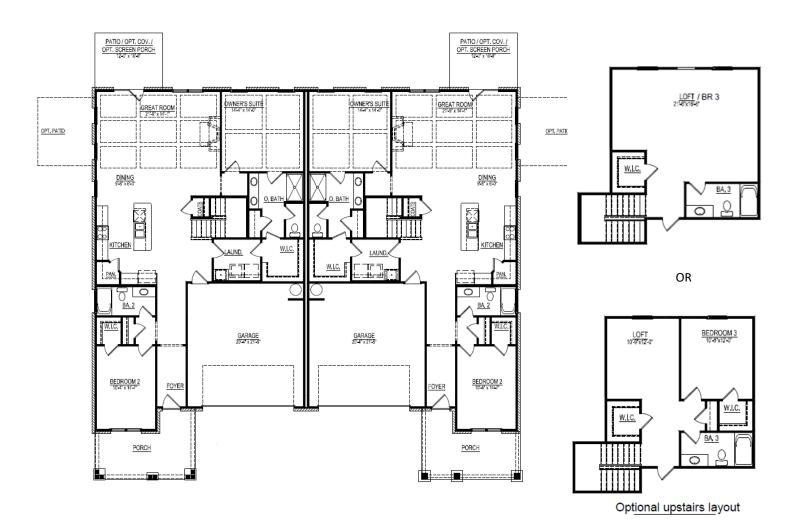

### Kirkwood A & B

# A FRONT ELEVATION - RIGG. 1 B

- 1 Story 1,879 Sq. Ft.
- 2 Bedrooms | 2 Bathrooms OR
- 3 Bedrooms | 2 Bathrooms

Main Level Master

**Covered Porch** 

### Kirkwood C & D

### Floor Plan Options Include:

- Optional Second Floor with Bonus & Unfinished Storage
- Optional Second Floor with Bed/ Bath & Unfinished Storage
- Screened Porch

### Starmount A & B

1.5 Story • 2,197 Sq. Ft.3 Bedrooms | 3 BathroomsMain Level Master

### Starmount C & D

Floor Plan Options Include:

• 2nd Floor Bedroom & Loft

\*All prices and plans are subject to change.

Map is for illustrative purposes only. Actual site conditions may vary and lot sizes, dimensions and layout are subject to change without notice.