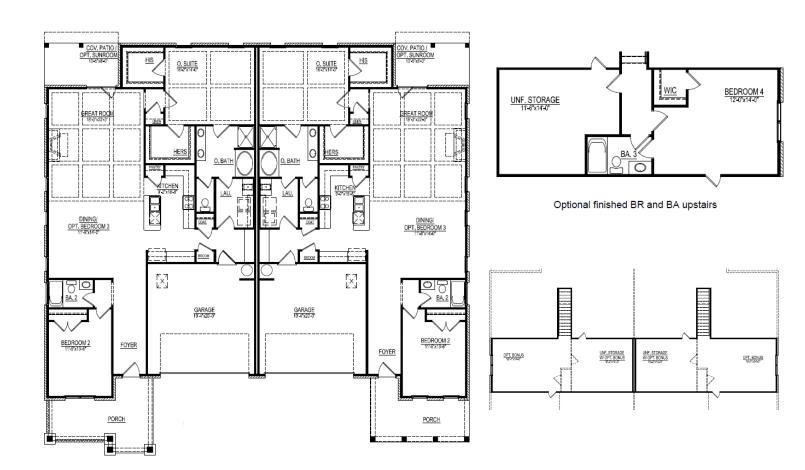

### Kirkwood A & B

# A FRONT ELEVATION - RIGG. 1 B

- 1 Story 1,879 Sq. Ft.
- 2 Bedrooms | 2 Bathrooms OR
- 3 Bedrooms | 2 Bathrooms

Main Level Master

**Covered Porch** 

### Kirkwood C & D

### Floor Plan Options Include:

- Optional Second Floor with Bonus & Unfinished Storage
- Optional Second Floor with Bed/ Bath & Unfinished Storage
- Screened Porch