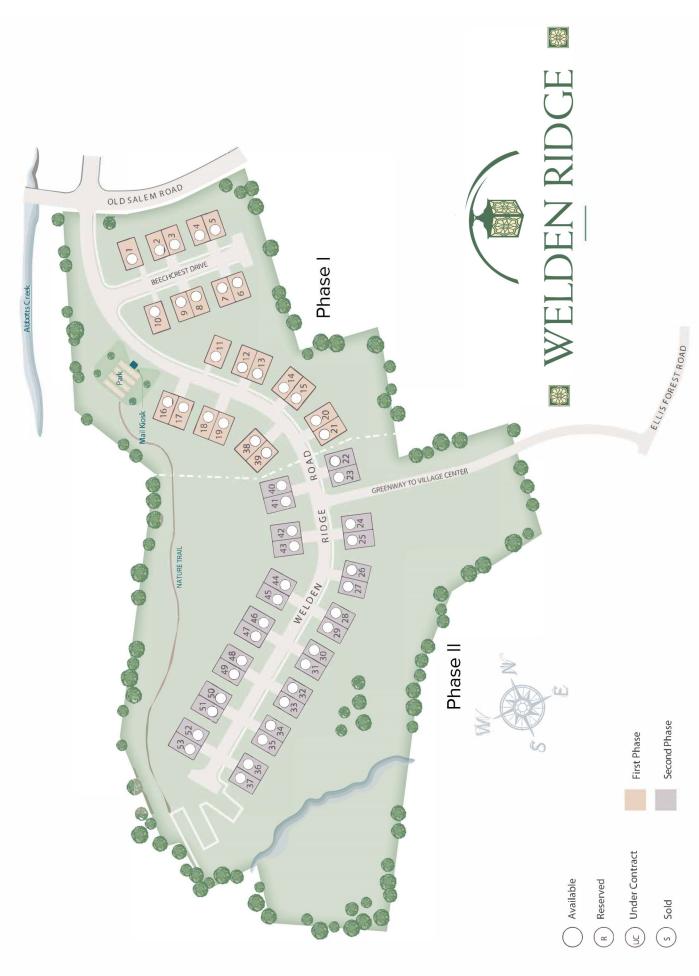

### WELDEN RIDGE HOMES STARTING FROM THE LOW-MID \$300S

Welden Ridge will consist of 53 low maintenance homes including 25 brick twinhomes. Home designs have been thoughtfully drafted to suit home buyers looking for comfortable, one level living.

### Starmount C & D

Floor Plan Options Include:

• 2nd Floor Bedroom & Loft

\*All prices and plans are subject to change.

Map is for illustrative purposes only. Actual site conditions may vary and lot sizes, dimensions and layout are subject to change without notice.